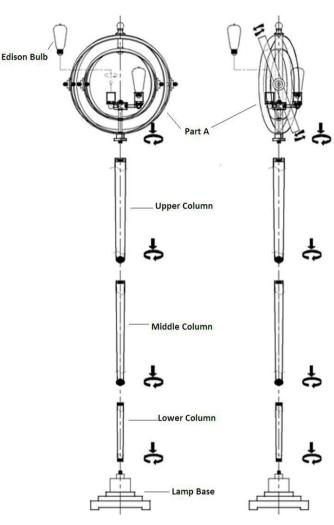

## Careful unpack all lamp parts from the carton.

- 1. Place the **Lamp Base** in an upright position on the floor.
- 2. Thread **Lower Column** onto the **Lamp Base** and turn clockwise to tighten secured.
- 3. Thread **Middle Column** onto the **Lower Column** and turn clockwise to tighten secured.
- 4. Thread **Upper Column** onto the **Middle Column** and turn cloclwise to tighten secured.
- 5. Thread **Part A** onto **Upper Column**, and turn clockwise to tighten secured. And the **Part A** can spread out like a globe.
- 6.Put the **suitable three Edison Bulbs(Not Included)** onto the lamp before connecting the plug to the electricity outlet Box.